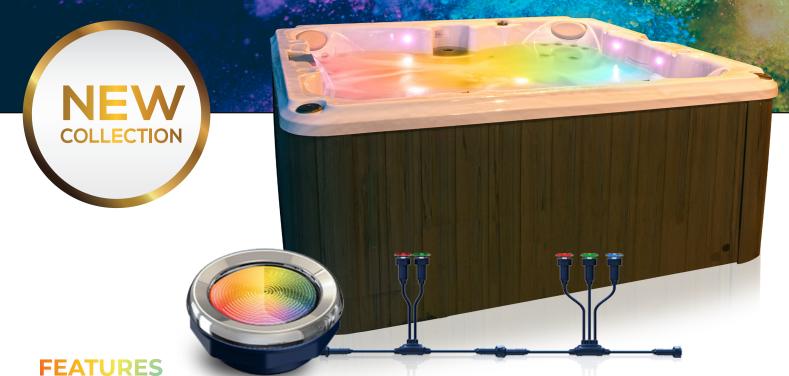

## LED STRING LIGHTS

THE ALL **NEW** LED STRING LIGHTS FOR THE HOT TUB

## THE PERFECT ADDITION TO YOUR TUB

Engineered to work in any hot tub, Balboa's all NEW string lights are created with a minimalist and modern design, producing a beautiful, soothing illumination while soaking in the hot tub. Easy to setup and easy to use with low power consumption.

- 12V Combination:
- +12V RGB, Max 0.25W
- +12V RGB each LED bead is 0.25W Max

5V Combination:

- +5V RGB, Max 0.10W
- +5V RGB each LED bead is 0.10W Max

The 12V spa light can be connected in series with the LED string lights. Supports up to 120 LED points of light, maximum.