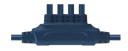

The joint part of the single LED strings are wrapped by injection molding. Waterproof and durable.

Stud to nut connection. Durable and waterproof, enhanced by the O-ring pressed inside.