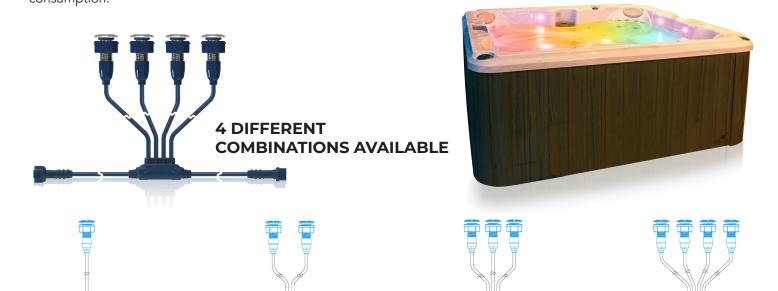

- 12V Combination:
- +12V RGB, Max 0.25W
- +12V RGB each LED bead is 0.25W Max

5V Combination:

- +5V RGB, Max 0.10W
- +5V RGB each LED bead is 0.10W Max

The 12V spa light can be connected in series with the LED string lights. Supports up to 120 LED points of light, maximum.

The joint part of the single LED strings are wrapped by injection molding. Waterproof and durable.

Stud to nut connection. Durable and waterproof, enhanced by the O-ring pressed inside.