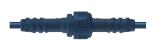

The joint part of the single LED strings are wrapped by injection molding. Waterproof and durable.

Stud to nut connection. Durable and waterproof, enhanced by the O-ring pressed inside.