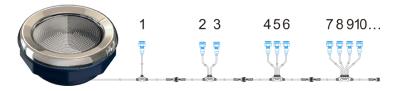

## INTRODUCING

BALBOA'S NEW LED STRING LIGHTS

- · Minimalist and modern design
- $\cdot$  Easy to setup and simple to use
- · Energy efficient and long lasting
- $\cdot$  The LED string lights easily connect to the 12V spa light
- $\cdot$  Can support up to 120 points of light

- 12V Combination:
- +12V RGB, Max 0.25W
- +12V RGB each LED bead is 0.25W Max

5V Combination:

- +5V RGB, Max 0.10W
- +5V RGB each LED bead is 0.10W Max

The 12V spa light can be connected in series with the LED string lights. Supports up to 120 LED points of light, maximum.