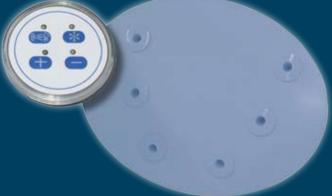

### Features and Benefits

- Easy to use electronic sequencing back jet massage addition to any Whirlpool system
- Electronic pump on/off with 30 minute timer and low water protection
- Massage modes, full on plus three "Shiatsu" style pulse speeds
- Easy to order, one part number gives you everything you need

#### PRODUCT COMES WITH THE FOLLOWING:

- All electronic and plumbing fittings
- Six color matched or metal finish sequencing micro jets
- User guide, wiring diagram, trouble shooting guide and parts list

### **DESCRIPTION**

Color Matched Jets

\* Also available in metal finishes.

NOTE: Designed to work with 1" water lines. 3/4HP or 5.8 amp minimum pump recommended.