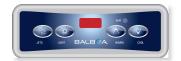

#### Base Panels with Measurements

**VL401** 6.3" (16cm) x 2.2" (5.58cm)

**VL403** 6.3" (16cm) × 2.2" (5.58cm)

**VL406U** 7" (17.78cm) x 3.4" (8.63cm)

**VL406T** 7" (17.78cm) x 3.4" (8.63cm)