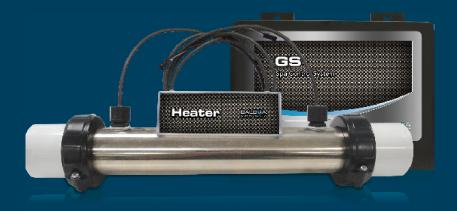

# GS100

Compact and Rich

- Great for Tight Spaces
- 10" Remote M7® Heater
- Patented Piezo Panels
- Runs 1 Pump/Light/Ozone
- Energy Efficient

## Introducing the GS100 System, and update on a popular classic

The GS100 inherits the essence of Balboa's line of spa systems. It uses our classic, easy to operate panels, has minimal features needed for comfort, and is trustworthy. The GS100 is readily compatible with either domestic 120V or 240V input voltages for ease of installation. The pump has two speeds for two levels of comfort.

#### GS100 Specifications

| System/Part Number | 56300                |
|--------------------|----------------------|
| System Outputs     | 230V Pump 1, 2-Speed |
|                    | 230V Ozone           |
|                    | 10VAC Spa Light 1A   |
|                    | 240V 2.0kW Heater    |