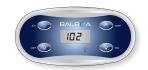

#### Base Panels with Measurements

**VL401** 6.3" (16cm) x 2.2" (5.58cm)

**VL403** 6.3" (16cm) × 2.2" (5.58cm)

**VL406U** 7" (17.78cm) x 3.4" (8.63cm)

**VL406T** 7" (17.78cm) x 3.4" (8.63cm)