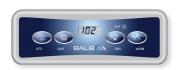

#### Base Panels with Measurements

**VL401** 6.3" (16cm) x 2.2" (5.58cm)

**VL403** 6.3" (16cm) × 2.2" (5.58cm)

**VL406U** 7" (17.78cm) x 3.4" (8.63cm)

**VL406T** 7" (17.78cm) x 3.4" (8.63cm)