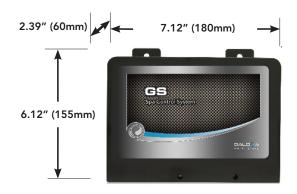

# GS100

Compact and Rich

- Great for Tight Spaces
- 10" Remote M7® Heater
- Patented Piezo Panels
- Runs 1 Pump/Light/Ozone
- Energy Efficient





## Introducing the GS100 System, and update on a popular classic

The GS100 inherits the essence of Balboa's line of spa systems. It uses our classic, easy to operate panels, has minimal features needed for comfort, and is trustworthy. The GS100 is readily compatible with either domestic 120V or 240V input voltages for ease of installation. The pump has two speeds for two levels of comfort.



### Common Specifications

Voltage: 230V, 50Hz, 12A Heater: 230V 2.0kW

#### Measurements





#### GS100 Specifications

| System/Part Number | 56300                |
|--------------------|----------------------|
| System Outputs     | 230V Pump 1, 2-Speed |
|                    | 230V Ozone           |
|                    | 10VAC Spa Light 1A   |
|                    | 240V 2.0kW Heater    |

#### Base Panels with Measurements



**VL401** 6.3" (16cm) x 2.2" (5.58cm)



**VL403** 6.3" (16cm) × 2.2" (5.58cm)



**VL406U** 7" (17.78cm) x 3.4" (8.63cm)



**VL406T** 7" (17.78cm) x 3.4" (8.63cm)