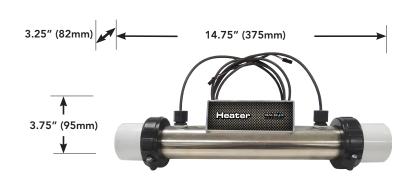

#### Measurements

#### GS100 Specifications

| System/Part Number | 56300                |
|--------------------|----------------------|
| System Outputs     | 230V Pump 1, 2-Speed |
|                    | 230V Ozone           |
|                    | 10VAC Spa Light 1A   |
|                    | 240V 2.0kW Heater    |